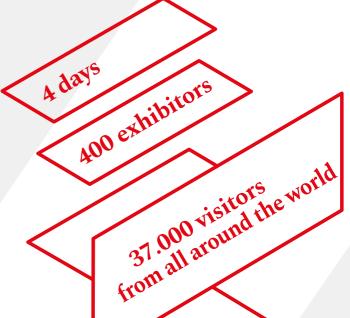

# The entire woodworking industry is meeting in Milan.

First stage wood processing, solid wood and panel processing, composite materials, finishing, tools, accessories, paints, hardware and semi-finished products for the furniture industry: 400 exhibitors ready to welcome visitors from all around the globe.

# Plan your visit

4 full days of visits, events and meetings, don't miss any of it and see **xylexpo.com/visit** 