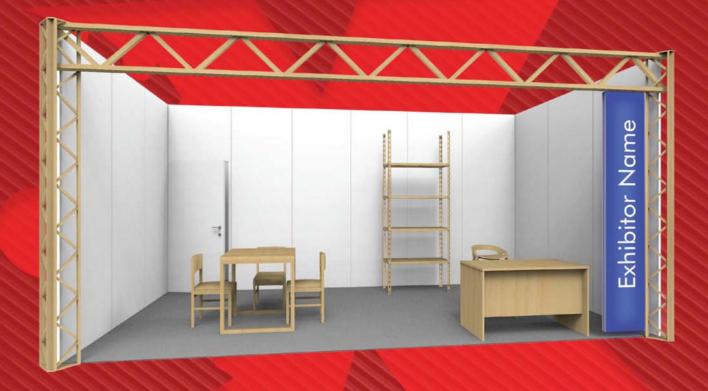

## Your Booth Skin

- STAND DA 16 m<sup>2</sup> IN SU STAND 16 m<sup>2</sup> AND OVER
- N°1 DESK IN LEGNO
   N°1 WOODEN DESK
- RIPOSTIGLIO CON PORTA

  STORAGE ROOM WITH DOOR
- MOQUETTE GRIGIA
   GRAY CARPET
- N°1 SCAFALE IN LEGNO
   N°1 WOODEN SHELF
- GRAFICA \ INSEGNA GRAPHICS \ BANNER
- N°1 SGABELLO IN LEGNO
   N°1 WOODEN STOOL
- N°1 TAVOLO IN LEGNO + N°4 SEDIE N°1 WOODEN TABLE + N°4 CHAIRS
- ILLUMINAZIONE DIFFUSA
   DIFFUSE LIGHTING